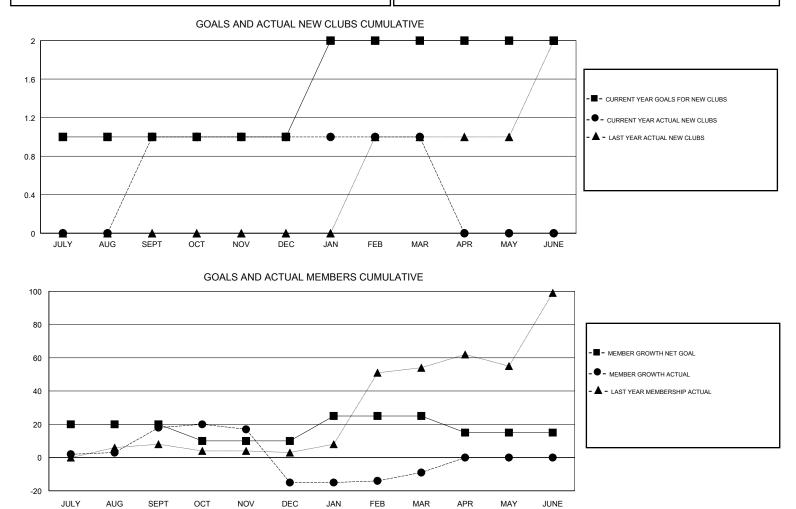

#### GMT CA

| Clubs<br>RESULTS FOR 2017-2018 |               |           |               | Members               |                           |                         |                                                    |
|--------------------------------|---------------|-----------|---------------|-----------------------|---------------------------|-------------------------|----------------------------------------------------|
|                                |               |           |               | RESULTS FOR 2017-2018 |                           |                         |                                                    |
| QUARTER                        | NEW CLUB GOAL | NEW CLUBS | DROPPED CLUBS | QUARTER               | MEMBER GROWTH NET<br>GOAL | MEMBER GROWTH<br>ACTUAL | DROPPED<br>MEMBERS ACTUAL<br>(including transfers) |
| JULY/AUG/SEPT                  | 1             | 1         | 0             | JULY/AUG/SEPT         | 20                        | 39                      | 17                                                 |
| OCT/NOV/DEC                    | 0             | 0         | 0             | OCT/NOV/DEC           | -10                       | 20                      | 51                                                 |
| JAN/FEB/MAR                    | 1             | 0         | 0             | JAN/FEB/MAR           | 15                        | 21                      | 15                                                 |
| APR/MAY/JUNE                   | 0             | 0         | 0             | APR/MAY/JUNE          | -10                       | 0                       | 0                                                  |